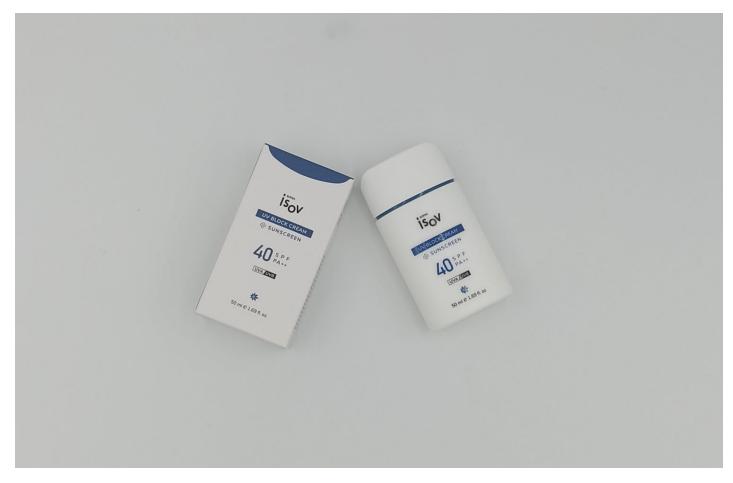

# **Korean UV Block Cream for Oily/Sensitive Skin**

## Light touch sunscreen

Volume: 50ml

- **★**Moisture and protection
- **★**Ideal after aesthetic treatments

Professional Korean Cosmetic Product

Detailed description UV Block Cream SPF40++ 50ml

Catch the sun with this light-weight sunscreen!★ Give your skin an effective daily protection.

The essential step in your morning skin care routine!

**UV Block Cream SPF40** sunscreen has a matte finish that can be used as the perfect make-up base. It brings up a fully moisturized skin, without oily appearance, protecting the skin from both UVA and UVB radiation.