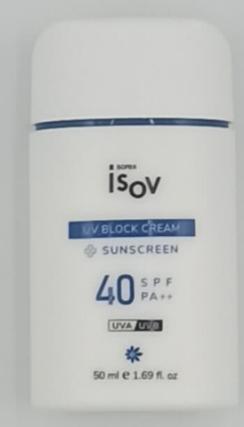

# **Korean UV Block Cream for Oily/Sensitive Skin**

## Light touch sunscreen

Volume: 50ml

- **★**Moisture and protection
- **★**Ideal after aesthetic treatments

Professional Korean Cosmetic Product

Detailed description UV Block Cream SPF40++ 50ml

Catch the sun with this light-weight sunscreen!★ Give your skin an effective daily protection.

The essential step in your morning skin care routine!

**UV Block Cream SPF40** sunscreen has a matte finish that can be used as the perfect make-up base. It brings up a fully moisturized skin, without oily appearance, protecting the skin from both UVA and UVB radiation.