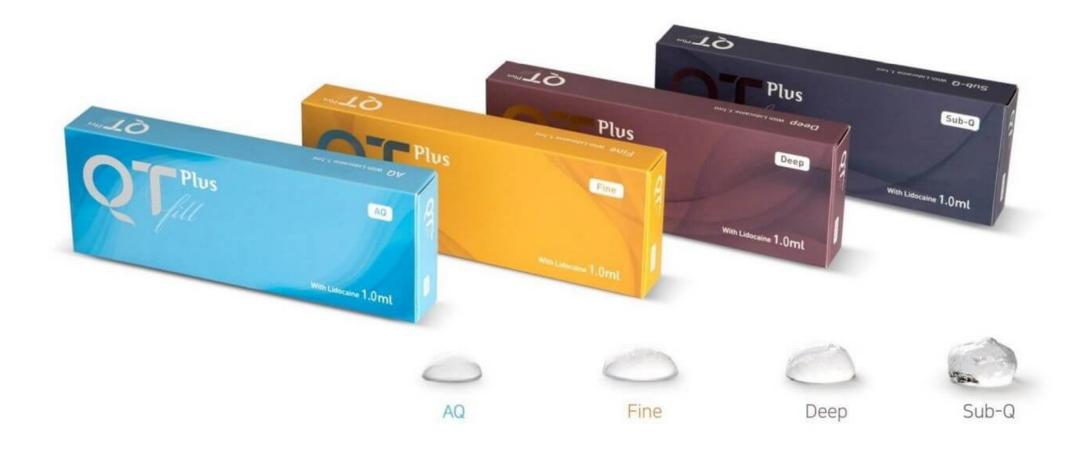

## STEP 2: Physical HA cross-linking

QT Fill Plus fillers are divided into 4 types of dermal fillers: AQ, FINE, DEEP, and SUB-Q, depending on the viscoelasticity. It can be applied on the entire face with the appropriate type of product depending on the application area, the required amount and the desired treatment direction.