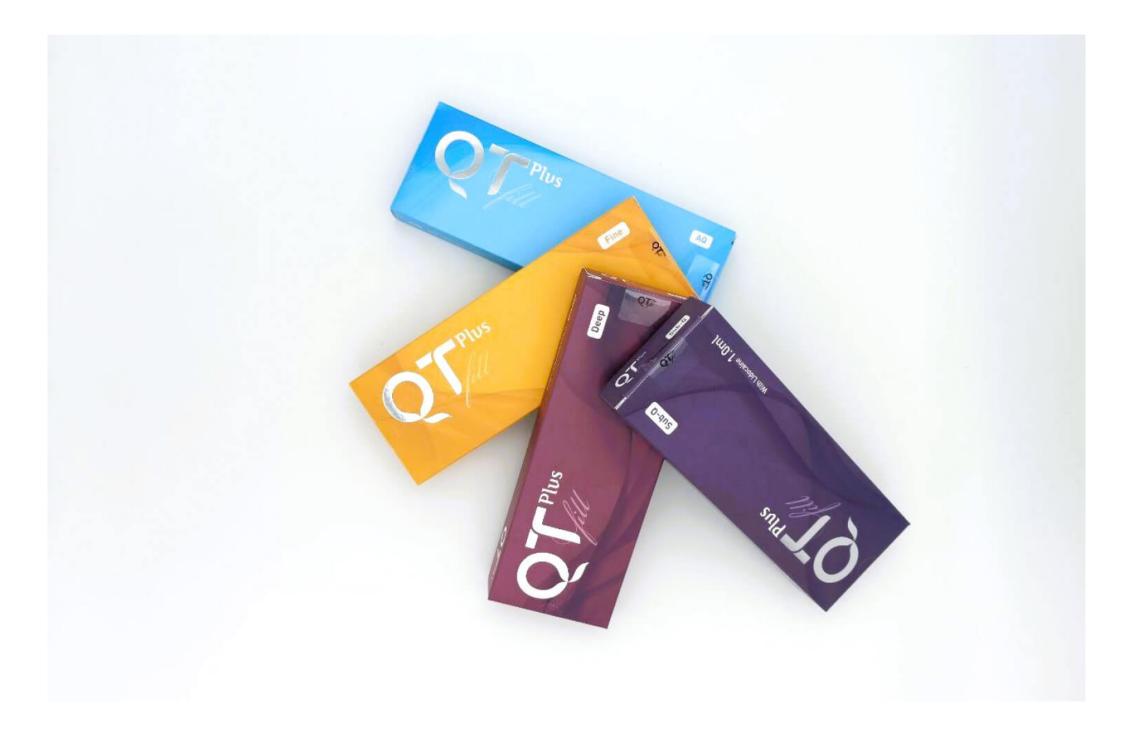

## STEP 2: Physical HA cross-linking

QT Fill Plus fillers are divided into 4 types of dermal fillers: AQ, FINE, DEEP, and SUB-Q, depending on the viscoelasticity. It can be applied on the entire face with the appropriate type of product depending on the application area, the required amount and the desired treatment direction.