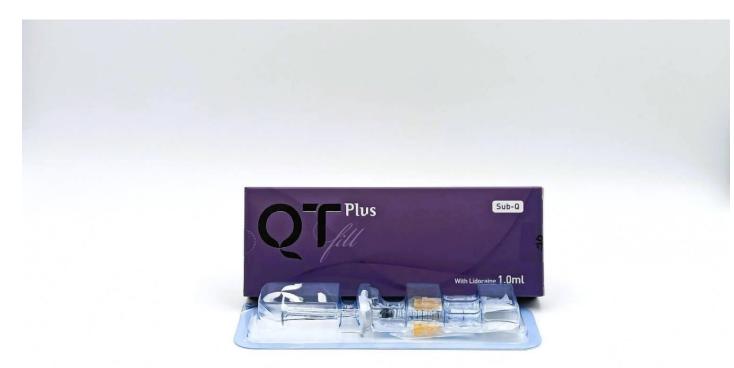

## Buy 1 and Get another 1 for FREE

Format: 1ml x 1 Applicable only by a specialized professional

-High viscoelasticity -Long duration

**Professional Korean Product** 

Detailed Description QT Fill Plus SUB-Q- Dermal filler 1ml x 1

**Product Specification Composition** 

Cross-linked Sodium Hyaluronate: 24 mg/ml Lidocaine Hydrochloride: 3mg/ml Phosphate Buffer pH 6.8-7.5 q.s. 1.0ml

Indications

- Correcting moderate to severe facial wrinkles and folds
- Improves deep facial defects
- Enhancement of facial tissue
- High concentration & cohesivity
- High viscoelasticity
- Long duration
- Safe to use (CE approval)

## Injection area: Mid to deep dermis

Format

Needle Gauge: 25G

Manufacturer