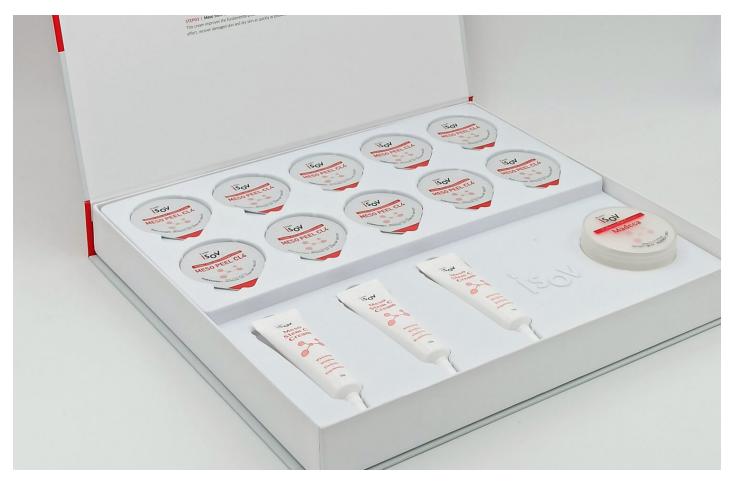

### Volume:

- Meso Peel CL4 (7ml × 10ea)
- Madeca Calming Gel Cream (50ml)
- Meso Stem C Cream (10ml × 3ea)

★Lifting

- ★Exfoliation & moisturizing
- ★Whitening

Professional Korean Cosmetic Product

Detailed description MESO PEEL CL4 pro

## Meso Peel CL4 (7ml x 10ea) - Madeca Calming Gel Cream (50ml) - Meso Stem C Cream (10ml x 3ea)

- 4 Kinds Of Complex Acid (AHA, BHA, PHA, NFA)
- 9 Kinds Of Herbs (Apricot seed, Houttuynia cordata, Dandelion Leaf, Tangerine peel extract, Mung beans, Betula platyphylla, Green Tea, Ledebouriella seseloides, Licorice)
- ELL-6 perfect (patent composition)
- Niacinamide
- Adenosine