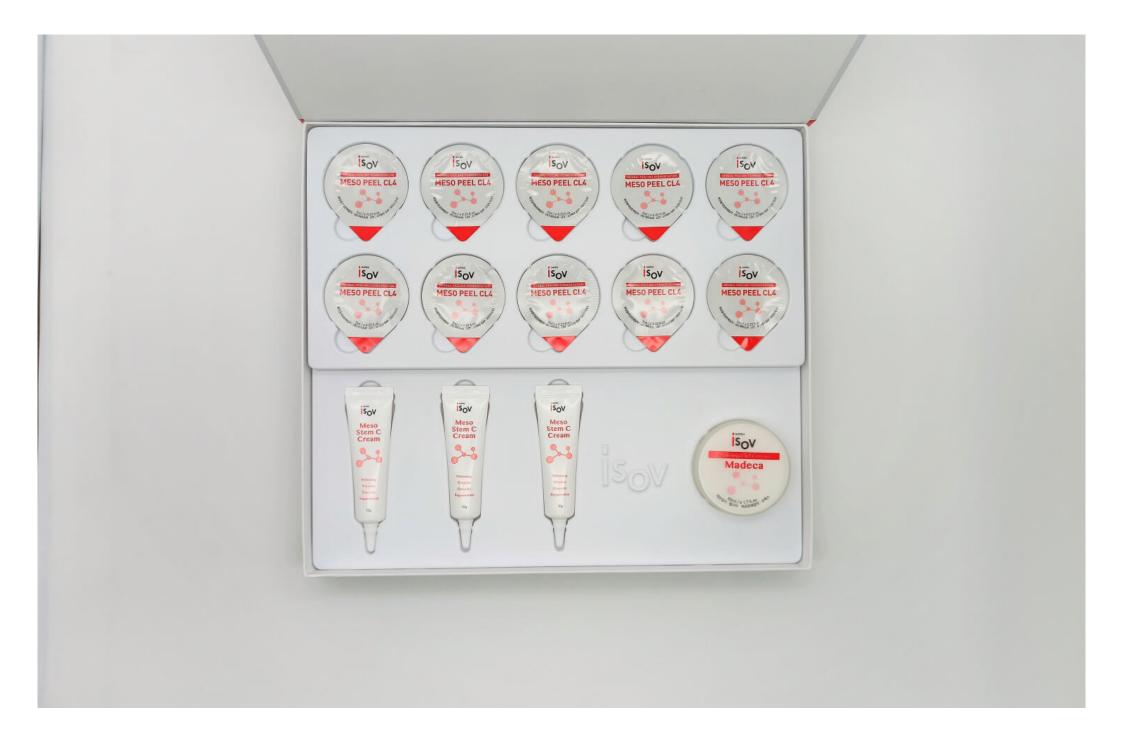

### Volume:

- Meso Peel CL4 (7ml × 10ea)
- Madeca Calming Gel Cream (50ml)
- Meso Stem C Cream (10ml × 3ea)

★Lifting

- ★Exfoliation & moisturizing
- ★Whitening

Professional Korean Cosmetic Product

Detailed description MESO PEEL CL4 pro

## Meso Peel CL4 (7ml x 10ea) - Madeca Calming Gel Cream (50ml) - Meso Stem C Cream (10ml x 3ea)

- 4 Kinds Of Complex Acid (AHA, BHA, PHA, NFA)
- 9 Kinds Of Herbs (Apricot seed, Houttuynia cordata, Dandelion Leaf, Tangerine peel extract, Mung beans, Betula platyphylla, Green Tea, Ledebouriella seseloides, Licorice)
- ELL-6 perfect (patent composition)
- Niacinamide
- Adenosine