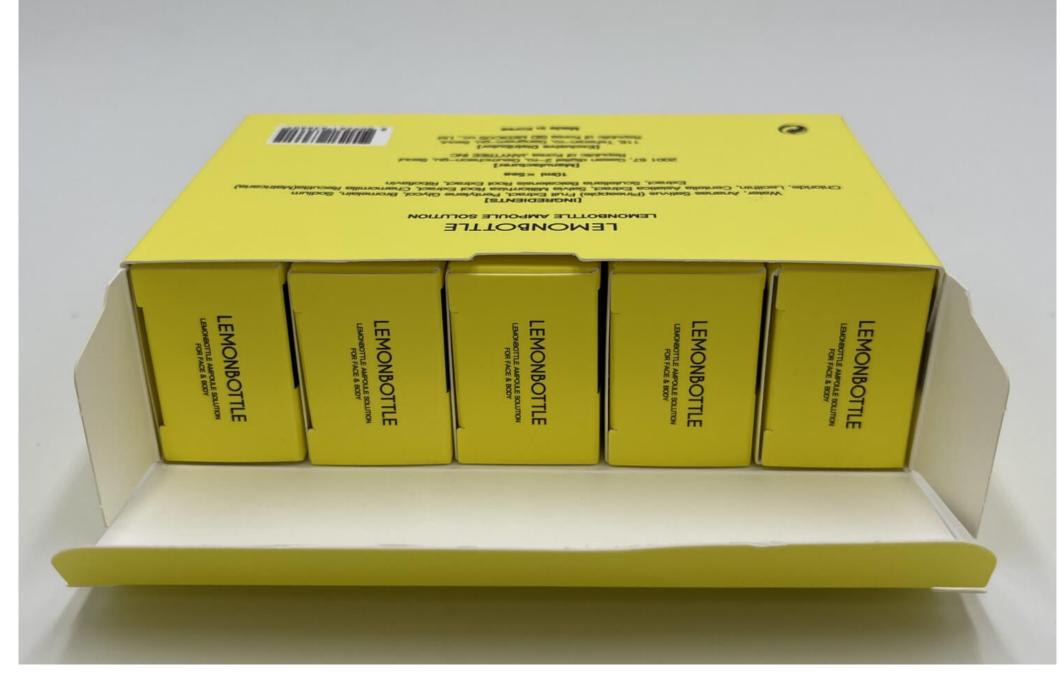

### [INGREDIENTS]

Water, Ananas Sativus (Pineapple) Fruit Extract, Pentylene Glycol, Bromelain, Sodium Chloride, Lecithin, Centella Asiatica Extract, Salvia Militiorrhiza Root Extract, Charnomilla Recutita(Matricaria) Extract, Scutellaria Baicalensis Root Extract, Riboflavin

### [Manufacturer]

2001 67, Gasan digital 2-ro, Geurncheon-gu, Seoul Republic of Korea JANYTREE INC

### [Exclusive Distributor]

116, Teheran-ro, Gangnam-gu, Seoul, Republic of Korea SID MEDICOS co., Ltd

Made in Korea