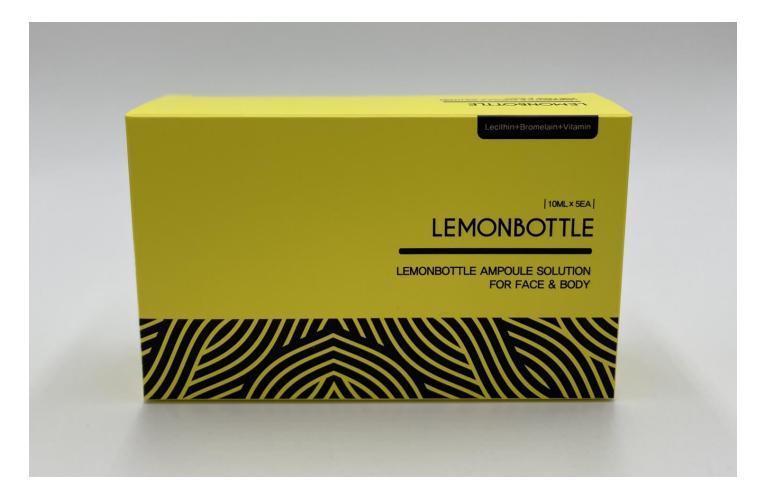

# **LEMONBOTTLE Solution for Face & Body**

**Lipolysis - Fat Dissolver** 

**Format: 10ml x 5 Ampoules** Applicable only by a specialized professional

High-concentration premium **lipolytic** solution that combines Riboflavin (vitamin B2) and excellent ingredients for fat decomposition to increase metabolism of fat cells and accelerate it.

# **Detailed Description**

**LEMON BOTTLE Ampoule Solution for Face & Body - Fat Dissolver 10ml x 5** 

The **LEMON BOTTLE Ampoule Solution for Face & Body** is a Korean is a high-concentration premium **lipolytic** solution that

10ml ×5ea