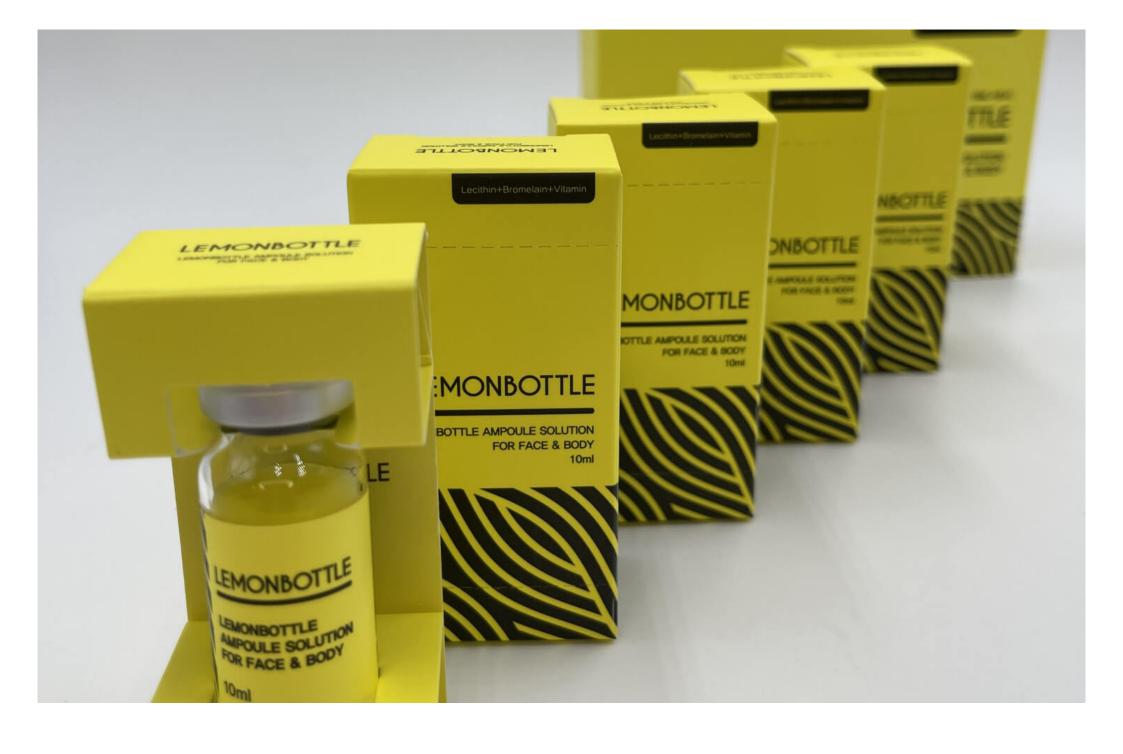

# LEMONBOTTLE

LEMONBOTTLE AMPOULE SOLUTION FOR FACE & BODY

# LEMONBOTTLE

LEMONBOTTLE AMPOULE SOLUTION

10ml ×5ea