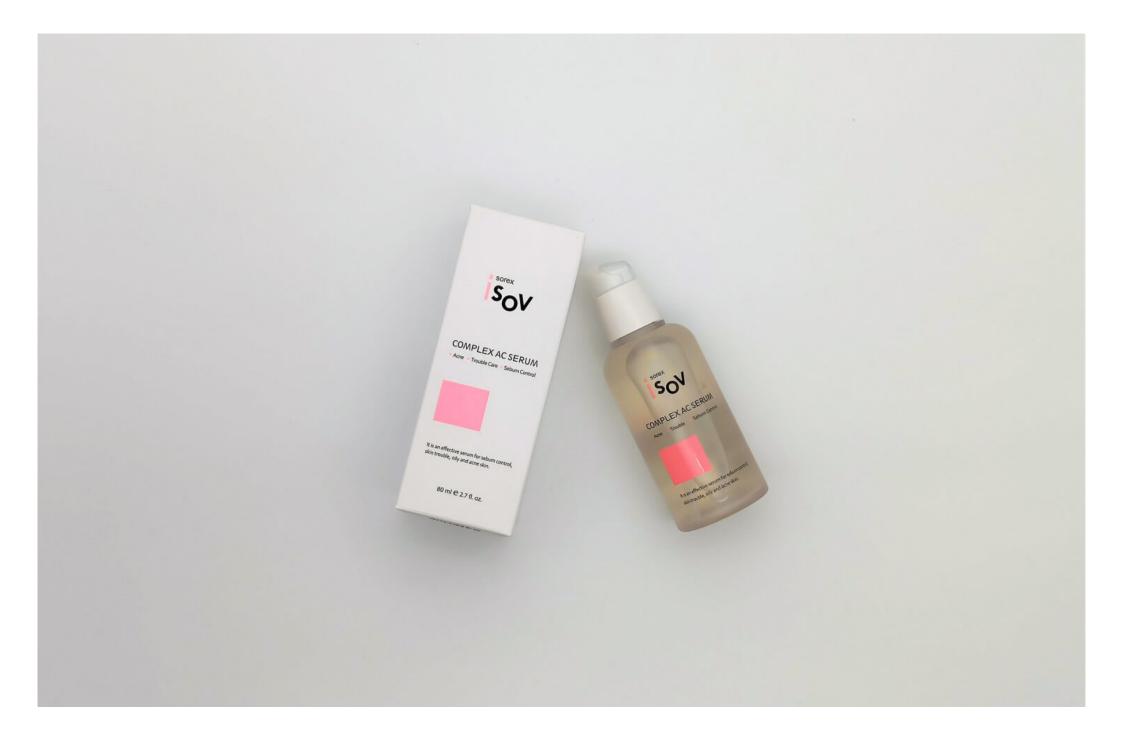

# **Complex AC Serum**

### Serum for acne skin

Volume: 80ml

★Light touch★Parabens free

Professional Korean Cosmetic Product

Detailed description Complex AC Serum 80 ml

**Do you suffer from acne?** This light-weight serum is specially formulated to help balance sebum, hydrate, and clarify troubled skin.

Serum for daily improvement of the skin!

The patent ingedients of **Complex AC Serum** contain an effective plant extract for oily skin, which can improve the oily and sebum secreted skin.

\*CRUELTY FREE • PARABEN FREE • GLUTEN FREE • SYNTHETIC FRAGRANCE FREE