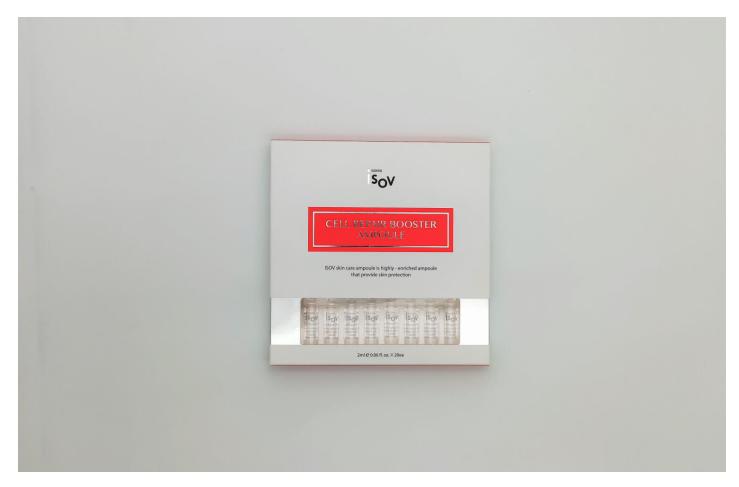

# **Cell Repair Booster Ampoule**

## **Ampoule for skin regeneration**

Volume: 2ml x 20ea

- **★**Elasticity
- **★**Wrinkle improvement
- **★**Moisturizing

Professional Korean Cosmetic Product

Detailed description Cell Repair Booster Ampoule 2ml x 20ea