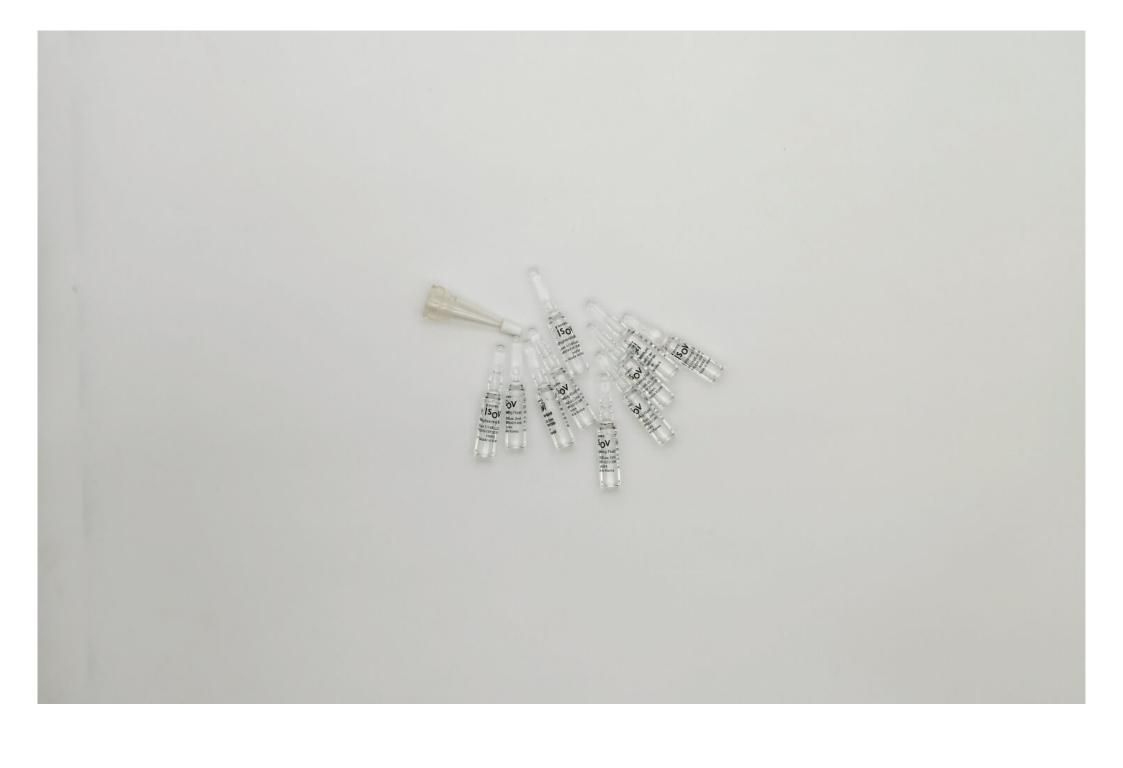

## **Ampoule for skin regeneration**

Volume: 2ml x 20ea

- **★**Elasticity
- **★**Wrinkle improvement
- **★**Moisturizing

Professional Korean Cosmetic Product

Detailed description Cell Repair Booster Ampoule 2ml x 20ea

### Composition

- Ginseng Extract
- Green Tea Extract
- Rose Extract
- Aloe Extract

How to use

Apply on your face 1 ampoule per day morning and night.

Applicable skin type

- All skin type
- Sensitive skin

Manufacturer