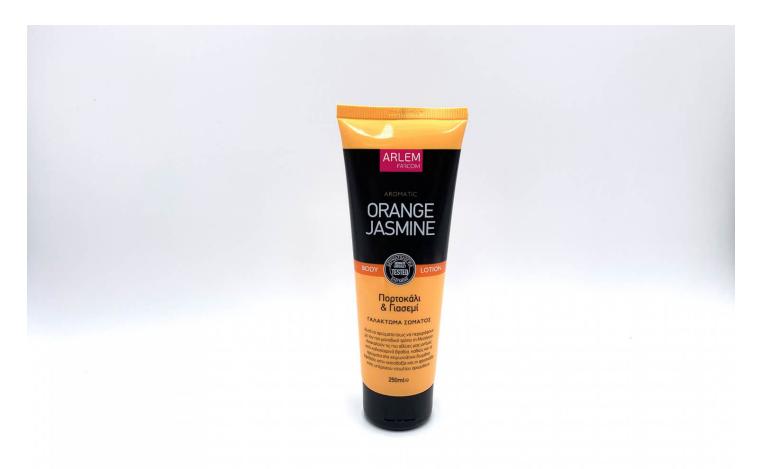

## **ARLEM Body Lotion Orange & Jasmine**

**Aromatic Skin Care.** 

Volume: 250ml

**Greek Cosmetic Product** 

Detailed description ARLEM Body Lotion Orange & Jasmine 250ml

Enjoy the ultimate skin rejuvenation and softness experience with the aromatic Arlem body lotion series. The Arlem Orange & Jasmine body lotion is enriched with vitamin A-E-F complex, polysaccharides and natural orange juice. It provides a rich moisturizing effect and a long-lasting wonderful scent. A light texture and fast-absorbing formula that leaves the skin soft and supple without greasiness. Suitable for everyday use.