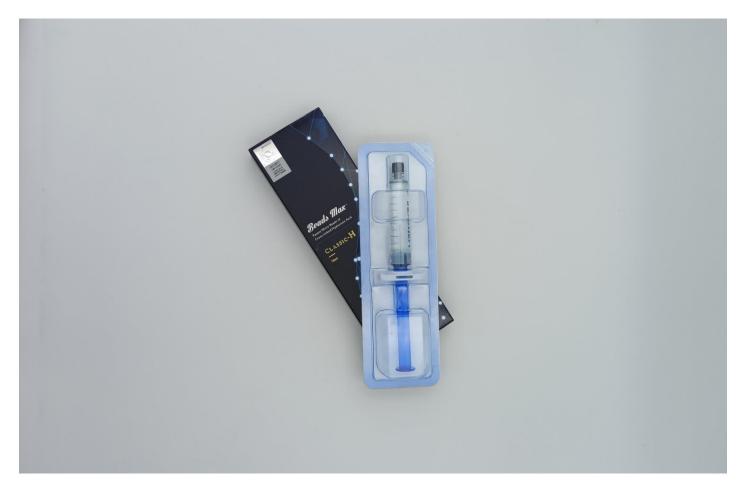

# **PRO** Beads Max CLASSIC-H

### Patent Micro Beads of Cross-Linked Hyaluronic Acid Dermal Filler for body use with Lidocaine

Format: 10ml x 1

Applicable only by a specialized professional

A unique cross-linked technology consisting of some microbeads of Hyaluronic Acid.

Professional Korean Product

Detailed Description Beads Max CLASSIC-H 10ml x 1- HA Dermal Filler

**Beads Max™ Classic-H** is a Korean injectable dermal filler (DVS / Mono-phasic Type) that applies the unique technology of creating a semi-solid state gel of Hyaluronic Acid and increasing longevity (long-lasting) effect, safety and removability (safe & removable) in order to produce the most ideal product. It offers a temporary improvement for the facial wrinkles of adult through